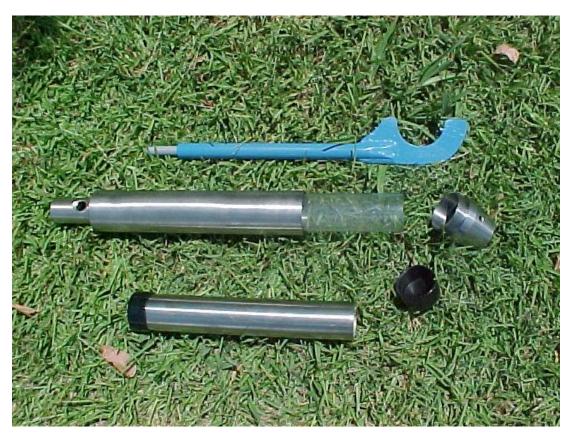

## CORE TUBE WITH REMOVABLE SLEEVE

Item code CORE4830C, The Core Tube is for taking undisturbed samples in firm but not hard soils. The stainless steel tube has a removable nose cone and either a clear acrylic or stainless steel sample retention sleeve. The sampler is driven into the soil using a Slide Hammer. The nose cone is unscrewed using the C-spanner supplied and the sleeves slide easily in or out of the sampler. End caps to seal the sample inside the sleeve for transportation are available. The sample is 48mm x 300mm long.

Options: Plastic end caps; Stainless Steel or Clear plastic sleeve; Coarse Thread Only;

Also available as 40mm ID plastic sleeves CORE4330C

| CORE TUBE WITH | REMOVABLE SLEEVE - stainless steel       | Kgs | Price | GST | Total |
|----------------|------------------------------------------|-----|-------|-----|-------|
| CORE4830C      | Sampler, 48mm x 300mm sleeve & C-spanner | 2.9 |       |     |       |
| SLEEVE4830P    | Sleeve 48mmID x 300mm plastic            | 0.1 |       |     |       |
| SLEEVE4830SS   | Sleeve 48mmID x 300mm stainless steel    | 0.7 |       |     |       |
| EndCaps50      | Plastic end caps 50mm (each)             | 0.1 |       |     |       |
|                | Requires a Slide Hammer to drive it in.  |     |       |     |       |

NOTE: Optional stainless steel sleeve with black plastic end caps shown (not included).

More information and pictures are available by contacting us.

DORMER SOIL SAMPLERS AUSTRALIA

> Ph: +61 (2) 6672 1533 Fax: +61 (2) 6672 1994 Email: sales@dormersoilsamplers.com